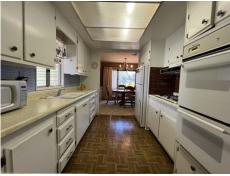

## \$1,600

Great single level 2 bed 2 bath 1,344 Sqft mobile home with lake views on a 6,969 Sqft Lot. This home has been well loved throughout the years. Lots of natural light in the living room and dining room. Family Room with pellet stove. Custom built-ins and swamp cooler too! Custom window treatments, ceiling fans, mirrored wardrove closet doors. Enclosed patio with new laminate wood flooring. One bathroom w step in shower and the other bathroom with tub and integrated seat. The concrete driveway leads to a large, oversized garage with a side-by-side laundry area. Low maintenance yard. Fantastic open bright floorplan, amazing neighborhood with quick easy access to town and lake. Pride of rentership!