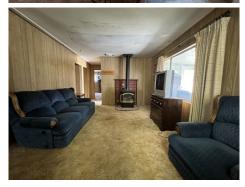

## \$1,600

Great single level 2 bed 2 bath 1,344 Sqft mobile home with lake views on a 6,969 Sqft Lot. This home has been well loved throughout the years. Lots of natural light in the living room and dining room. Family Room with pellet stove. Custom built-ins and swamp cooler too! Custom window treatments, ceiling fans, mirrored wardrove closet doors. Enclosed patio with new laminate wood flooring. One bathroom w step in shower and the other bathroom with tub and integrated seat. The concrete driveway leads to a large, oversized garage with a side-by-side laundry area. Low maintenance yard. Fantastic open bright floorplan, amazing neighborhood with quick easy access to town and lake. Pride of rentership!