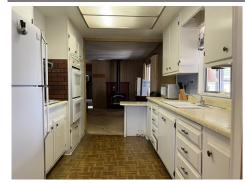

## \$1,600

Great single level 2 bed 2 bath 1,344 Sqft mobile home with lake views on a 6,969 Sqft Lot. This home has been well loved throughout the years. Lots of natural light in the living room and dining room. Family Room with pellet stove. Custom built-ins and swamp cooler too! Custom window treatments, ceiling fans, mirrored wardrove closet doors. Enclosed patio with new laminate wood flooring. One bathroom w step in shower and the other bathroom with tub and integrated seat. The concrete driveway leads to a large, oversized garage with a side-by-side laundry area. Low maintenance yard. Fantastic open bright floorplan, amazing neighborhood with quick easy access to town and lake. Pride of rentership!