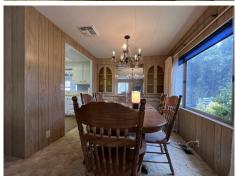

## \$1,600

Great single level 2 bed 2 bath 1,344 Sqft mobile home with lake views on a 6,969 Sqft Lot. This home has been well loved throughout the years. Lots of natural light in the living room and dining room. Family Room with pellet stove. Custom built-ins and swamp cooler too! Custom window treatments, ceiling fans, mirrored wardrove closet doors. Enclosed patio with new laminate wood flooring. One bathroom w step in shower and the other bathroom with tub and integrated seat. The concrete driveway leads to a large, oversized garage with a side-by-side laundry area. Low maintenance yard. Fantastic open bright floorplan, amazing neighborhood with quick easy access to town and lake. Pride of rentership!