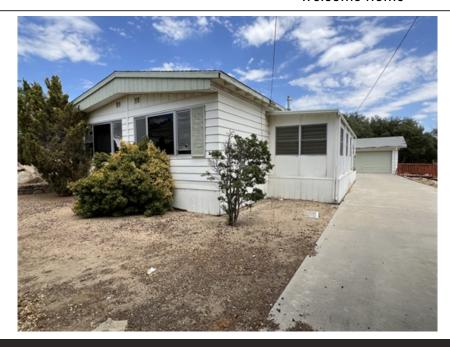

## 36 Bristlecone Dr For Lease \$1,600 Monthly, Wofford Heights, CA 93285

- » Beds: 2 | Baths: 2 Full
- » Single Family | 1,344 ft<sup>2</sup> | Lot: 6,969 ft<sup>2</sup>
- » Amazing Home For Lease
- » Single Level \* Lake Views \* 1,344 SqFt Home \* 6,969 SqFt Lot
- » 2 Bedrooms \* 2 Bathrooms \* Custom Built-Ins \* Ceiling Fans
- » More Info: 36BristleconeDr.com

## \$1,600

Great single level 2 bed 2 bath 1,344 Sqft mobile home with lake views on a 6,969 Sqft Lot. This home has been well loved throughout the years. Lots of natural light in the living room and dining room. Family Room with pellet stove. Custom built-ins and swamp cooler too! Custom window treatments, ceiling fans, mirrored wardrove closet doors. Enclosed patio with new laminate wood flooring. One bathroom w step in shower and the other bathroom with tub and integrated seat. The concrete driveway leads to a large, oversized garage with a side-by-side laundry area. Low maintenance yard. Fantastic open bright floorplan, amazing neighborhood with quick easy access to town and lake. Pride of rentership!